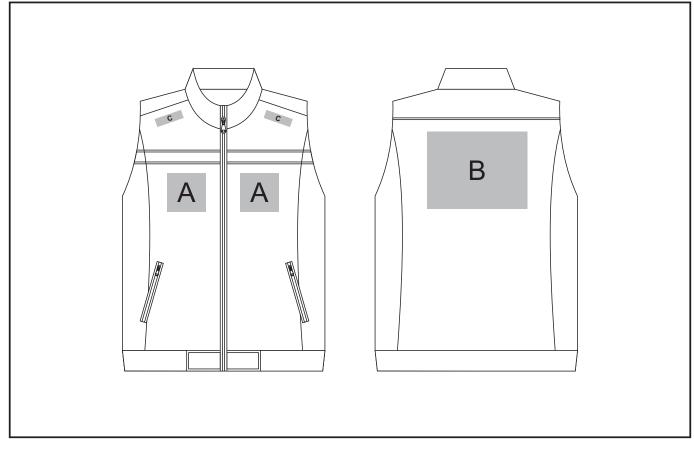

### Need to know:

- Includes 1-Position Digital Transfer (setup fee applies)
- Please note Pos C will be branded +/- 20mm from the top seam
- Please note position will differ between gender
- **DTC/EMB** inclusive Parameters: Left/Right Chest or Back = 100mm x 100mm
- NB: Inclusive Branding is NOT applicable to Items marked as Reduced to Clear.

## **Branding Options:**

#### **Position A**

- 1. Embroidery (EMB) 9 colours Size: 100mm wide x 100mm high
- 2. Digital Transfer (DTC) Full colour Size: 100mm wide x 100mm high

#### **Position C**

1. Digital Transfer (DTC) - Full Colour Size: 70mm wide x 20mm high

### **Position B**

- 1. Embroidery (EMB) 9 colours Size: 200mm wide x 200mm high
- 1. Digital Transfer (DTC) Full colour Size: 210mm wide x 148mm high